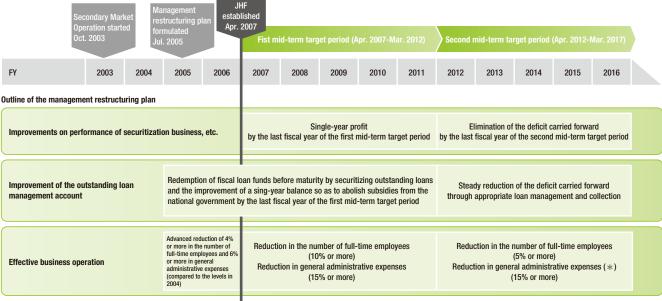

# **Efforts for Management Restructuring**

JHF has steadily enhanced business performance and improved management by streamlining operations and cutting costs to support and complement private financial institutions as an independent organization in the housing market. As a result, JHF turned a single-year net income into surplus on the outstanding loan management account in FY 2011, and government subsidies were abolished. It also turned a single-year net income into surplus on aggregated accounts excluding the outstanding loan management account less the account related to operations take over from the defunct Housing Loan Guarantee Association as well, and eliminated the deficit carried forward, a target to be achieved by the last fiscal year of the second mid-term target period.